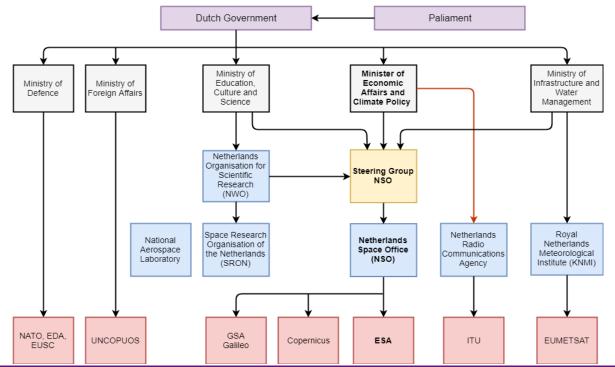

ommunity: Joint Earth Observation Research Strategy
- ✓ NL User Support Space Research Program (GO) open for all disciplines





#### Data Science 4 Earth Science

- ✓ Increasing EO-data
- ✓ Development of Data Platforms
- ✓ AI in space !
- Combined projects : Earth Observation Science
  + Data science:
  - Chasing shadows to investigate glacier change worldwide
  - Remote sensing of damage feedbacks and ice shelf instability in Antarctica
  - A new perspective on global vegetation water dynamics from radar satellite data



5



#### Science and Industry

- ✓ Flagship programmes (tropomi, omi, PACE, ..)
- ✓ Instrument development programme
- ✓ Expertise networks
- ✓ EO Applications:
  - SBIR
    BIC
  - BIC
- □ Message: Technology and knowledge transfer





#### Government involvement



Netherlands Space Office



#### International cooperation

- ✓ NASA / CNSA / India / BELGIUM!
- ✓ BEODay 2020
- ✓ IGARSS 2021
- ✓ projects:
  - Tropomi: BIRA
  - WaPOR
- ✓ Other collaborations:
  - Participation in evaluation committees





## Summary characteristics

- ✓ Focus in space policy on maximum impact for society, science and economy
- ✓ Within NL cooperation between organisations from government, knowledge institutes, industry
- ✓ Promote interdisciplinary science
- ✓ **Instruments** to challenge more synergy
- ✓ Increase international collaborative efforts



Thank you for your attention

Ĭ'n

Let's stay connected!

Netherlands Space Office